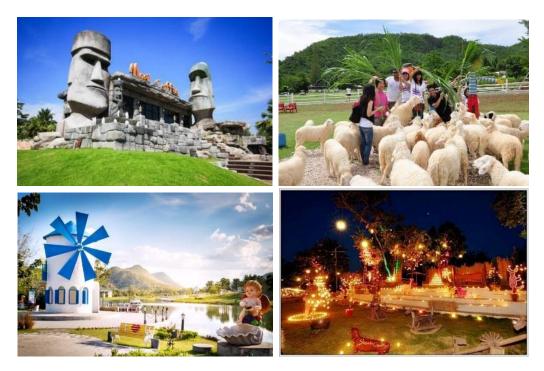

## **Itinerary**

- 07.00 Am , Pick up from Bangkok Hotel and Transfer to Suan Phung ( 3 Hours Approx )
- Arrived The Scenery Vintage farm. This is a original first sheep farm in Suan-Phueng. look at Sheep & Dog Show and other activities inside farm such as feeding a sheep, archering, riding a horse, mini train tour around farm. and shopping a souvenir.
- Lunch at Local Restaurant
- Visit Veneto, With spectacular & charming scenery of Suan Phung, Ratchburi, the new floating market "Veneto" is developed. Large lake blending with the architecture of Greece, Santorini style will make the visitors impressive and enjoyable.
- Visit Baan Horrm Tien (Caddy Home), Emerging as a major Suan Phueng landmark in recent years, Baan Hom Tian is a quaint traditionally-designed compound where you can find colorful made-in-Thailand fragrant candles and good local food. Comprised of cottages made from old wood, the space is divided into two parts: a restaurant and a candle shop.
- Return to Bangkok Hotel